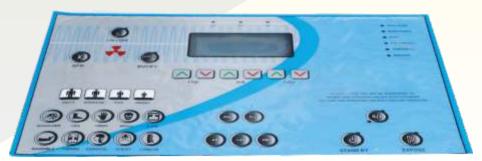

### **Most Advance Anatomical Programming Radiography**

- Micro processor based full digital control touch control panel
- Works on single phase electric supply.
- Anatomical Programmes for easy user interface which can be programmed as per user needs.
- Hand brake system enables easy and effortless movements on slopes, inclines and ramps.
- Available with stationary or rotating anode X-ray tube
- Available in 4kW, 8kW, 15kW & 20kW.