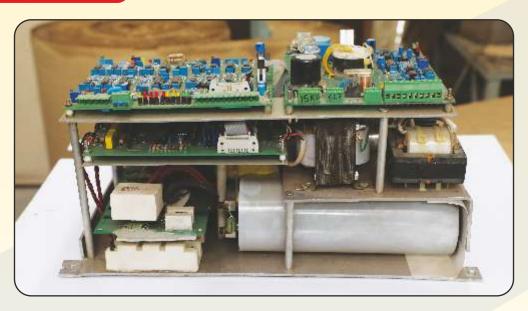

### **High Frequency Inverter**

High frequency inverter technology even if power supply fluctuation still can output stable X-rays, electricity saving, green environment protection stable, efficient safe adaptable for rural power grid. Short exposure times less, exposure dose, high quality x ray image and contrast is excellent.

### **Most Advance Anatomical Programming Radiography**

- Micro processor based full digital control touch control panel
- Works on single phase electric supply.
- Anatomical Programmes for easy user interface which can be programmed as per user needs.
- Hand brake system enables easy and effortless movements on slopes, inclines and ramps.
- Available with stationary or rotating anode X-ray tube
- Available in 4kW, 8kW, 15kW & 20kW.