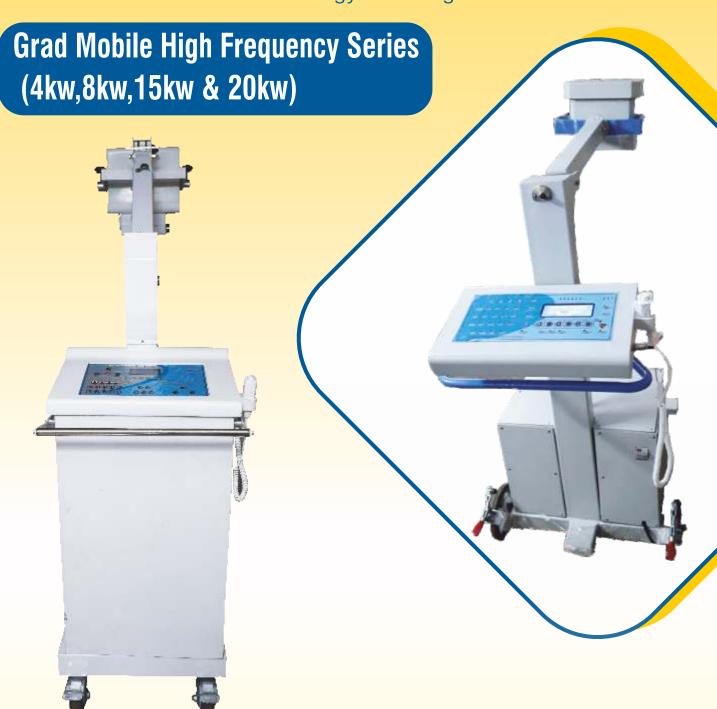

### **Most Advance Anatomical Programming Radiography**

- Micro processor based full digital control touch control panel
- Works on single phase electric supply.
- Anatomical Programmes for easy user interface which can be programmed as per user needs.
- Hand brake system enables easy and effortless movements on slopes, inclines and ramps.
- Available with stationary or rotating anode X-ray tube
- Available in 4kW, 8kW, 15kW & 20kW.

### **Grade Mobile / Portable Series Applicatoin**

For hospital room, ICUs, OTs, wards disaster relief, emergency medical treatment, sports events, charity organizations, overseas voyage, etc.