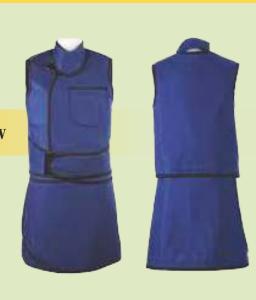

#### **SKIRT AND VEST TYPE**

GRLSV

Skirt and Vest separation design fully alleviate The pressure off the upper body