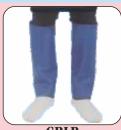

**GONALD SHIELD FEMALE :** Female gonald shield protects their reproductive organs.

**LEG PROTECTION SHIELD :** Provides whole protection from radiation with complete legs mobility.