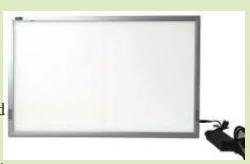

#### **VIEW BOX**

**GRVB** 

Grad view boxes are made of LED lights behind a Translucent screen and used to provide backlighting for a radiographic image.

Grvb may be for single / Double / Triple or dour film with automatic film activation censor and variable brightness controllers.