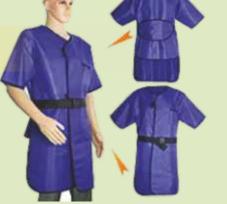

#### **GRAD LEAD APRON FULL BODY WRAP AROUND**

These apron are designed to protect your body from back to front through loop and hook