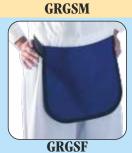

**CUSTOMIZE YOUR ORDER WITH...** SIZE AND LENGHT. **COLUR AND PRINTING.** LED EQUIVALENCE (.25MMPB TO .5MMPB). **STRAP OR VELCRO TYPE.** 

GRLCP

GRTS

**GONALD SHIELD MALE :** Gonald Shield for male are the best protection of their reproductive organ.

**GONALD SHIELD FEMALE :** Female gonald shield protects their reproductive organs.

**LEG PROTECTION SHIELD :** Provides whole protection from radiation with complete legs mobility.