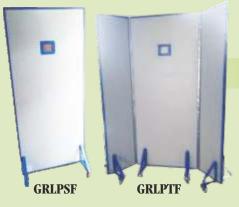

### **LEAD PROTECTION SCREEN (Single Fold/Three Fold)**

A lead barrier between x-ray source and operator working on x-ray console protects from radiation. Available single fold 6 feet x 3 feet or in three fold 6 feet x 3 feet joined with 1.5x6 size two additional panel to each side of main panel, to provide full scattered radiation protection. Body mildsteel or wooden ply board with compulsory lead window.