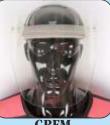

#### **LEAD ACRYLIC FULL FACE SHIELD :**

Mask include a ratcheting head strap that gifts all sizes and is especially useful for people who wear glasses and to protect their entire face area from x-ray.