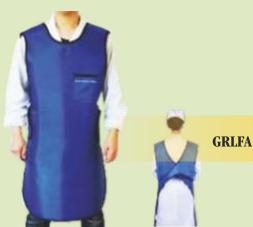

#### **GRAD LEAD APRON SINGLE SIDE**

GRLSS

Light Weight Wear Light Easily Wear on and off Comfortable to wear for long durations