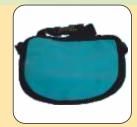

#### **THYROID SHIELD :**

Due to high Sensitivity to radiation thyroid gland needs special protection. Our GRTS will give you the complete protection to the neck and sternum.