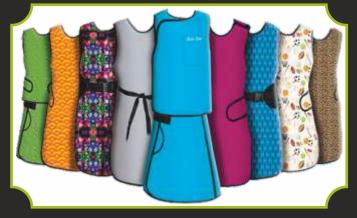

## **RADIATION SAFETY APRONS SERIES**

**CUSTOMIZE YOUR ORDER WITH...** SIZE AND LENGHT. **COLUR AND PRINTING.** LED EQUIVALENCE (.25MMPB TO .5MMPB). **STRAP OR VELCRO TYPE.** 

GRLCP

GRTS

**GONALD SHIELD MALE :** Gonald Shield for male are the best protection of their reproductive organ.